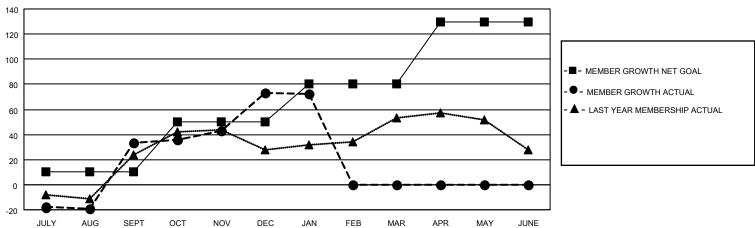

## GOALS AND ACTUAL MEMBERS CUMULATIVE

| DROPPED CLUBS: 0 |    | 25 CLUBS OF 79 ADDED 1 OR MORE<br>NEW MEMBERS | GENDER DISTRIBUTION  MALE 839 (51.85%) |               |     |
|------------------|----|-----------------------------------------------|----------------------------------------|---------------|-----|
| DROPPED MEMBERS  |    |                                               | FEMALE                                 | 779 (48.15%)  |     |
| DECEASED         | 3  | CLICK HERE FOR CUMULATIVE                     | TOTAL FAMILY UNIT MEMBERS              |               | 224 |
| CLUB CANCELLED   | 0  | MEMBERSHIP DATA                               |                                        | 0.500,000,000 | 116 |
| OTHER 95         |    |                                               | FAMILY MEMBERS PAYING HALF DUES        |               | 116 |
| TOTAL            | 98 |                                               |                                        |               |     |

## LOCATION ROMANIA District 124 Results as of: 1/31/2021

| Clubs         |               |             |               | Members               |                        |                         |                                                    |  |
|---------------|---------------|-------------|---------------|-----------------------|------------------------|-------------------------|----------------------------------------------------|--|
|               | RESULTS FOR   | R 2020-2021 |               | RESULTS FOR 2020-2021 |                        |                         |                                                    |  |
| QUARTER       | NEW CLUB GOAL | NEW CLUBS   | DROPPED CLUBS | QUARTER MEME          | BER GROWTH NET<br>GOAL | MEMBER GROWTH<br>ACTUAL | DROPPED<br>MEMBERS ACTUAL<br>(including transfers) |  |
| JULY/AUG/SEPT | 0             | 3           | 0             | JULY/AUG/SEPT         | 10                     | 82                      | 47                                                 |  |
| OCT/NOV/DEC   | 1             | 2           | 0             | OCT/NOV/DEC           | 40                     | 88                      | 48                                                 |  |
| JAN/FEB/MAR   | 2             | 0           | 0             | JAN/FEB/MAR           | 30                     | 2                       | 3                                                  |  |
| APR/MAY/JUNE  | 1             | 0           | 0             | APR/MAY/JUNE          | 50                     | 0                       | 0                                                  |  |