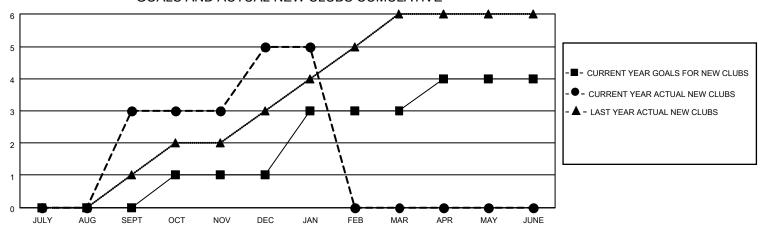

## GOALS AND ACTUAL NEW CLUBS CUMULATIVE

## LOCATION ROMANIA District 124 Results as of: 1/31/2021

| Clubs         |               |             |               | Members               |                        |                         |                                                    |  |
|---------------|---------------|-------------|---------------|-----------------------|------------------------|-------------------------|----------------------------------------------------|--|
|               | RESULTS FOR   | R 2020-2021 |               | RESULTS FOR 2020-2021 |                        |                         |                                                    |  |
| QUARTER       | NEW CLUB GOAL | NEW CLUBS   | DROPPED CLUBS | QUARTER MEME          | BER GROWTH NET<br>GOAL | MEMBER GROWTH<br>ACTUAL | DROPPED<br>MEMBERS ACTUAL<br>(including transfers) |  |
| JULY/AUG/SEPT | 0             | 3           | 0             | JULY/AUG/SEPT         | 10                     | 82                      | 47                                                 |  |
| OCT/NOV/DEC   | 1             | 2           | 0             | OCT/NOV/DEC           | 40                     | 88                      | 48                                                 |  |
| JAN/FEB/MAR   | 2             | 0           | 0             | JAN/FEB/MAR           | 30                     | 2                       | 3                                                  |  |
| APR/MAY/JUNE  | 1             | 0           | 0             | APR/MAY/JUNE          | 50                     | 0                       | 0                                                  |  |